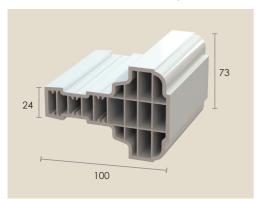

## **RESIDENCE COLLECTION - MAIN PROFILES & REINFORCEMENTS**

**R002** Residence 9 Frame

**R001** Residence 9 Transom/Mullion

**R003** Flush Window Sash

**R003 FD** Flush Door Sash

**R7002** Residence 7 Frame