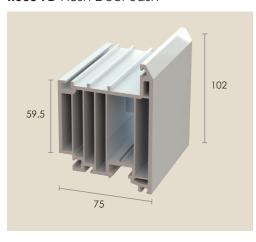

## **RESIDENCE COLLECTION - MAIN PROFILES & REINFORCEMENTS**

**R002** Residence 9 Frame

**R001** Residence 9 Transom/Mullion

**R003** Flush Window Sash

**R003 FD** Flush Door Sash

**R7002** Residence 7 Frame

**R001 M** Residence 7 Transom/Mullion

**R001 SM** Sash Transom-Mullion

**R003 OD** Open In Door Sash

**R205** PVCu Reinforcing Use with frames

**R102** Steel Reinforcing 1.5mm Gauge Use with R003 and frames