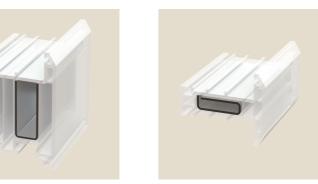

R210 PVCu Reinforcing

Use with R001SM

**R202** Georgian Bar Use externally with all sashes

**R201** Georgian Bar Use internally with all sashes

R004

Bead

28mm Decorative

**R124** Steel Reinforcing Use with R001M 1.5mm Gauge