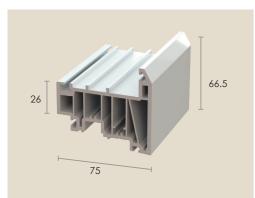

## **RESIDENCE COLLECTION - MAIN PROFILES & REINFORCEMENTS**

**R002** Residence 9 Frame

**R001** Residence 9 Transom/Mullion

**R003** Flush Window Sash

**R003 FD** Flush Door Sash

**R7002** Residence 7 Frame