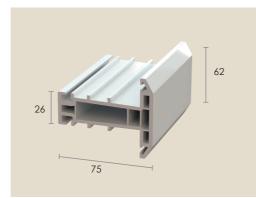

## **RESIDENCE COLLECTION - MAIN PROFILES & REINFORCEMENTS**

**R002** Residence 9 Frame

**R001** Residence 9 Transom/Mullion

**R003** Flush Window Sash

**R003 FD** Flush Door Sash

**R7002** Residence 7 Frame