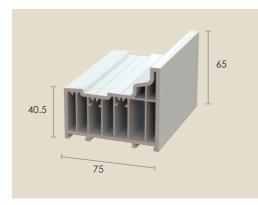

## **RESIDENCE COLLECTION - MAIN PROFILES & REINFORCEMENTS**

**R002** Residence 9 Frame

**R001** Residence 9 Transom/Mullion

**R003** Flush Window Sash

**R003 FD** Flush Door Sash

**R7002** Residence 7 Frame