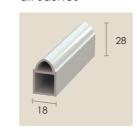

R210 PVCu Reinforcing

Use with R001SM

**R202** Georgian Bar Use externally with all sashes

**R201** Georgian Bar Use internally with all sashes

R004

Bead

28mm Decorative

**R124** Steel Reinforcing Use with R001M 1.5mm Gauge

**R125** Steel Reinforcing 1.8mm Gauge Use with R001SM

R004SQ 28mm Square Bead

R005 44mm Decorative Bead

**R005SQ** 44mm Square Bead

**R215** Georgian Bar Use with all Sashes