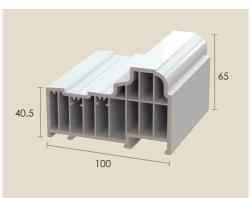

## **RESIDENCE COLLECTION - MAIN PROFILES & REINFORCEMENTS**

**R002** Residence 9 Frame

**R001** Residence 9 Transom/Mullion

**R003** Flush Window Sash

**R003 FD** Flush Door Sash

**R7002** Residence 7 Frame