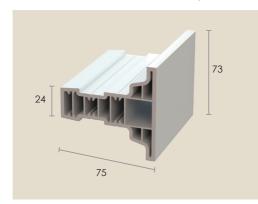

## **RESIDENCE COLLECTION - MAIN PROFILES & REINFORCEMENTS**

**R002** Residence 9 Frame

**R001** Residence 9 Transom/Mullion

**R003** Flush Window Sash

**R003 FD** Flush Door Sash

**R7002** Residence 7 Frame