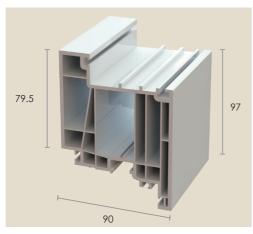

## **RESIDENCE COLLECTION - MAIN PROFILES & REINFORCEMENTS**

**R002** Residence 9 Frame

**R001** Residence 9 Transom/Mullion

**R003** Flush Window Sash

**R003 FD** Flush Door Sash

**R7002** Residence 7 Frame