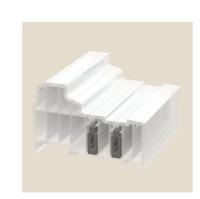

## **RESIDENCE COLLECTION - MAIN PROFILES & REINFORCEMENTS**

**R002** Residence 9 Frame

**R001** Residence 9 Transom/Mullion

**R003** Flush Window Sash

**R003 FD** Flush Door Sash

**R7002** Residence 7 Frame