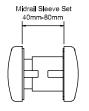

# STAINLESS STEEL LETTERPLATE

- 180 degree opening
- 40/80mm depth sleeves
- External & internal weather and draught seals
- Available in five colours Black, white, chrome, gold and brushed
- Coating Tested to BS.EN:2007 Grade 5
- 10 year corrosion and mechanical guarantees