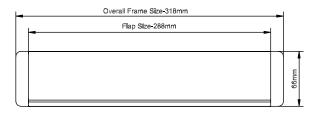

## 12" SATIN SLIMLINE MIDRAIL LETTERPLATE

This slimline letterplate is 56mm deep, ideal for midrails. Contemporary styling featuring attractive convex cured metal flaps that open to near vertical both inside and out side so that parcels can be put through the door without putting stress on the letterbox's springs.

- Contemporary styling
- 56mm ideal for slim midrails
- 320mm x 56mm overall size 250mm x 31mm internal aperture
- Available in Satin finish
- Nylon brush seal to inside and external foam seal
- Near 180° opening (in and out)
- Durable tested to BS EN 13724 and BS EN 1670
- Cushioned Closing Action