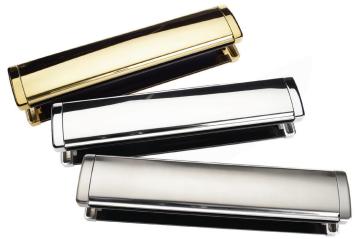

# STAINLESS STEEL TRADITIONAL LETTERPLATE

- High quality letter plate designed to suit both classic heritage & contemporary style doors
- For use with 169mm Midrail only
- Integral gaskets, brushes & telescopic liner for enhanced weather and draught protection
- Built-in inner security flap helps prevent 'fishing'
- · Ideal for use where corrosion levels are high, such as coastal environments and in acidic timber
- Manufactured from 316 Marine Grade Stainless Steel & have a lifetime guarantee providing proper care and maintenance procedures are followed
- Available in Matt Black, Polished Stainless Steel, Satin Stainless Steel, Polished Brass and Satin Brass