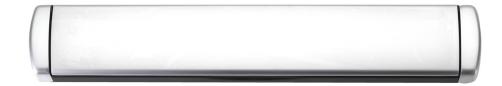

## 12" SATIN SLIMLINE MIDRAIL LETTERPLATE

This slimline letterplate is 56mm deep, ideal for midrails. Contemporary styling featuring attractive convex cured metal flaps that open to near vertical both inside and out side so that parcels can be put through the door without putting stress on the letterbox's springs.

- Contemporary styling
- 56mm ideal for slim midrails
- 320mm x 56mm overall size 250mm x 31mm internal aperture
- Available in Satin finish
- Nylon brush seal to inside and external foam seal
- Near 180° opening (in and out)
- Durable tested to BS EN 13724 and BS EN 1670
- Cushioned Closing Action