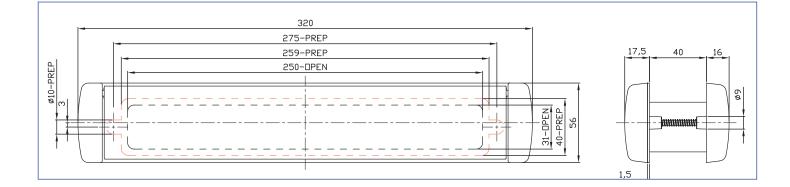

## 12" SATIN SLIMLINE MIDRAIL LETTERPLATE

This slimline letterplate is 56mm deep, ideal for midrails. Contemporary styling featuring attractive convex cured metal flaps that open to near vertical both inside and out side so that parcels can be put through the door without putting stress on the letterbox's springs.

- Contemporary styling
- 56mm ideal for slim midrails
- 320mm x 56mm overall size 250mm x 31mm internal aperture
- Available in Satin finish
- Nylon brush seal to inside and external foam seal
- Near 180° opening (in and out)
- Durable tested to BS EN 13724 and BS EN 1670
- Cushioned Closing Action