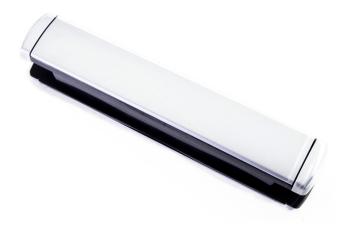

## 12" SATIN SLIMLINE MIDRAIL LETTERPLATE

This slimline letterplate is 56mm deep, ideal for midrails. Contemporary styling featuring attractive convex cured metal flaps that open to near vertical both inside and out side so that parcels can be put through the door without putting stress on the letterbox's springs.

- Contemporary styling
- 56mm ideal for slim midrails
- 320mm x 56mm overall size 250mm x 31mm internal aperture
- Available in Satin finish
- Nylon brush seal to inside and external foam seal
- Near 180° opening (in and out)
- Durable tested to BS EN 13724 and BS EN 1670
- Cushioned Closing Action