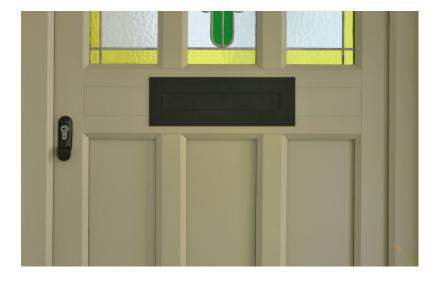

# STAINLESS STEEL TRADITIONAL LETTERPLATE

- High quality letter plate designed to suit both classic heritage & contemporary style doors
- For use with 169mm Midrail only
- Integral gaskets, brushes & telescopic liner for enhanced weather and draught protection
- Built-in inner security flap helps prevent 'fishing'
- · Ideal for use where corrosion levels are high, such as coastal environments and in acidic timber
- Manufactured from 316 Marine Grade Stainless Steel & have a lifetime guarantee providing proper care and maintenance procedures are followed
- Available in Matt Black, Polished Stainless Steel, Satin Stainless Steel, Polished Brass and Satin Brass