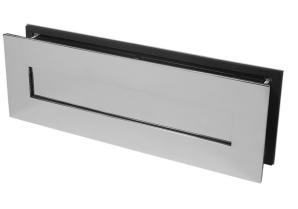

# STAINLESS STEEL LETTERPLATE

- 180 degree opening
- 40/80mm depth sleeves
- External & internal weather and draught seals
- Available in five colours Black, white, chrome, gold and brushed
- Coating Tested to BS.EN:2007 Grade 5
- 10 year corrosion and mechanical guarantees