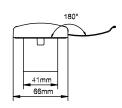

## 12" SATIN SLIMLINE MIDRAIL LETTERPLATE

This slimline letterplate is 56mm deep, ideal for midrails. Contemporary styling featuring attractive convex cured metal flaps that open to near vertical both inside and out side so that parcels can be put through the door without putting stress on the letterbox's springs.

- Contemporary styling
- 56mm ideal for slim midrails
- 320mm x 56mm overall size 250mm x 31mm internal aperture
- Available in Satin finish
- Nylon brush seal to inside and external foam seal
- Near 180° opening (in and out)
- Durable tested to BS EN 13724 and BS EN 1670
- Cushioned Closing Action