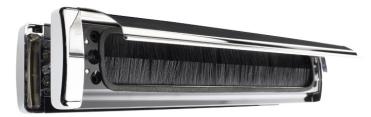

# STAINLESS STEEL LETTERPLATE

- 180 degree opening
- 40/80mm depth sleeves
- External & internal weather and draught seals
- Available in five colours Black, white, chrome, gold and brushed
- Coating Tested to BS.EN:2007 Grade 5
- 10 year corrosion and mechanical guarantees