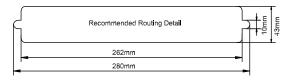

## 12" SATIN SLIMLINE MIDRAIL LETTERPLATE

This slimline letterplate is 56mm deep, ideal for midrails. Contemporary styling featuring attractive convex cured metal flaps that open to near vertical both inside and out side so that parcels can be put through the door without putting stress on the letterbox's springs.

- Contemporary styling
- 56mm ideal for slim midrails
- 320mm x 56mm overall size 250mm x 31mm internal aperture
- Available in Satin finish
- Nylon brush seal to inside and external foam seal
- Near 180° opening (in and out)
- Durable tested to BS EN 13724 and BS EN 1670
- Cushioned Closing Action