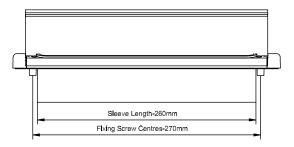

# STAINLESS STEEL LETTERPLATE

- 180 degree opening
- 40/80mm depth sleeves
- External & internal weather and draught seals
- Available in five colours Black, white, chrome, gold and brushed
- Coating Tested to BS.EN:2007 Grade 5
- 10 year corrosion and mechanical guarantees