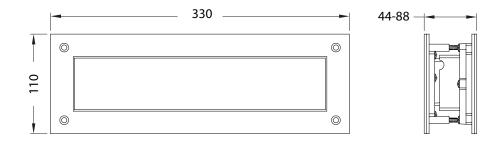

## 12" SATIN SLIMLINE MIDRAIL LETTERPLATE

This slimline letterplate is 56mm deep, ideal for midrails. Contemporary styling featuring attractive convex cured metal flaps that open to near vertical both inside and out side so that parcels can be put through the door without putting stress on the letterbox's springs.

- Contemporary styling
- 56mm ideal for slim midrails
- 320mm x 56mm overall size 250mm x 31mm internal aperture
- Available in Satin finish
- Nylon brush seal to inside and external foam seal
- Near 180° opening (in and out)
- Durable tested to BS EN 13724 and BS EN 1670
- Cushioned Closing Action