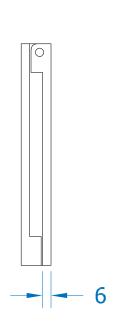

# BLU™ STAINLESS STEEL DOOR KNOCKER

- High quality solid stainless steel contemporary door knocker and strike plate
- Bolt-through security fixings
- Manufactured from 316 Marine Grade Stainless Steel
- Ideal for use where corrosion levels are high such as city or coastal environments and with acidic timber
- Part of a suited range of door and window hardware

#### Stainless Steel Door Knocker - DKB155

- Available in Satin Stainless Steel

# 50

**Front Profile** 

**Side Profile** 

## **Top Profile**