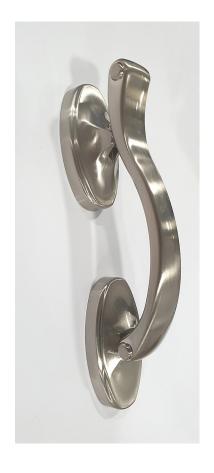

# **DOCTOR KNOCKER**

- Popular for use on traditional period properties
- A 2 part product; the knocker body and strike plate allows for a hefty knock on the door
- Concealed quick fit fixing method speeds up and simplifies fitting procedure
- Available in PVD gold, polished chrome, satin, white and Enduro Steel
- Length 180mm x 38mm wide

## PREMIUM DOCTOR KNOCKER

The Large Doctor Door Knocker perfectly merges timeless, eclectic style with traditional elements of a classic knocker. This means that it is ideal for more modern, contemporary home exteriors.

- 2 perfectly-matching nuts and washers for effective colour co-ordination
- Fitted onto the door using nylon bolts which do not condensate or rust
- Can fit door thicknesses of up to 75mm
- . Available in polished brass, polished chrome, satin chrome and black