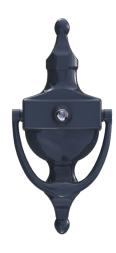

# **DOCTOR KNOCKER**

- Popular for use on traditional period properties
- A 2 part product; the knocker body and strike plate allows for a hefty knock on the door
- Concealed quick fit fixing method speeds up and simplifies fitting procedure
- Available in PVD gold, polished chrome, satin, white and Enduro Steel
- Length 180mm x 38mm wide