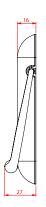

# BLU™ STAINLESS STEEL DOOR KNOCKER

- High quality solid stainless steel contemporary door knocker and strike plate
- Bolt-through security fixings
- Manufactured from 316 Marine Grade Stainless Steel
- Ideal for use where corrosion levels are high such as city or coastal environments and with acidic timber
- Part of a suited range of door and window hardware

#### Stainless Steel Door Knocker - DKB155

- Available in Satin Stainless Steel

# 50

**Front Profile** 

**Side Profile** 

## **Top Profile**