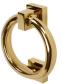

# BLU™ STAINLESS STEEL RING DOOR KNOCKER

- High quality solid stainless steel classic ring door knocker and strike plate
- Bolt-through fixings
- Manufactured from solid 316 Marine Grade Stainless Steel including fixing bolts
- Ideal for use where corrosion levels are high such as city or coastal environments
- Available in polished stainless steel, stainless steel, polished brass and satin black

Polished Stainless Steel

Stainless Steel

**Polished Brass** 

Matt Black