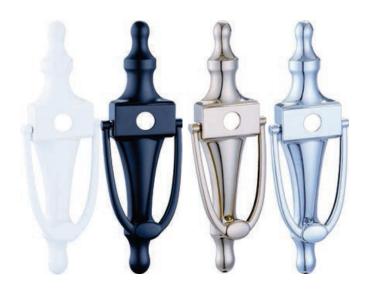

# **URN KNOCKER**

- Classic Urn knockers are designed with or without a cut-out for the 160° door viewer.
- Concealed 'Snap-lock' fixing method
- Available in PVD gold, polished chrome, satin, white, black and Enduro Steel

- 160° Spyhole Viewer
- Available in White, Black, PVD Gold, Chrome, Satin Chrome