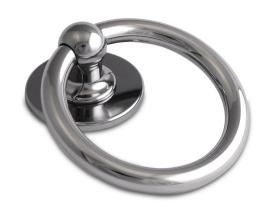

# BLU™ STAINLESS STEEL RING DOOR KNOCKER

- High quality solid stainless steel classic ring door knocker and strike plate
- Bolt-through fixings
- Manufactured from solid 316 Marine Grade Stainless Steel including fixing bolts
- Ideal for use where corrosion levels are high such as city or coastal environments
- Available in polished stainless steel, stainless steel, polished brass and satin black

Polished Stainless Steel

Stainless Steel

**Polished Brass** 

Matt Black