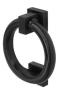

# BLU™ STAINLESS STEEL RING DOOR KNOCKER

- High quality solid stainless steel classic ring door knocker and strike plate
- Bolt-through fixings
- Manufactured from solid 316 Marine Grade Stainless Steel including fixing bolts
- Ideal for use where corrosion levels are high such as city or coastal environments
- Available in polished stainless steel, stainless steel, polished brass and satin black

Polished Stainless Steel

Stainless Steel

**Polished Brass** 

Matt Black