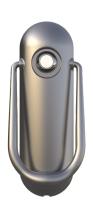

# BLU™ STAINLESS STEEL DOOR KNOCKER

- High quality solid stainless steel contemporary door knocker and strike plate
- Bolt-through security fixings
- Manufactured from 316 Marine Grade Stainless Steel
- Ideal for use where corrosion levels are high such as city or coastal environments and with acidic timber
- Part of a suited range of door and window hardware

#### Stainless Steel Door Knocker - DKB155

- Available in Satin Stainless Steel