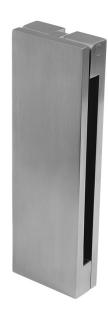

# BLU™ STAINLESS STEEL RING DOOR KNOCKER

- High quality solid stainless steel classic ring door knocker and strike plate
- Bolt-through fixings
- Manufactured from solid 316 Marine Grade Stainless Steel including fixing bolts
- Ideal for use where corrosion levels are high such as city or coastal environments
- Available in polished stainless steel, stainless steel, polished brass and satin black

Polished Stainless Steel

Stainless Steel

**Polished Brass** 

Matt Black

### **Front Profile**

## **Side Profile**