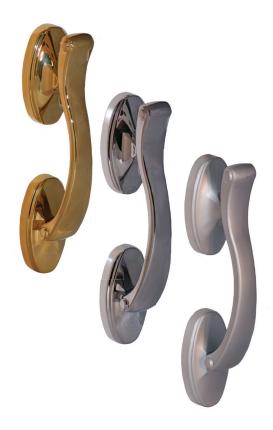

# **PONY TAIL KNOCKER**

- Popular for use on traditional period properties
- Compact and subtle design
- Concealed quick fit fixing method speeds up and simplifies fitting procedure
- Available in PVD gold, polished chrome, satin, white and Enduro Steel
- Length 148mm x 35mm wide

# **DOCTOR KNOCKER**

- Popular for use on traditional period properties
- A 2 part product; the knocker body and strike plate allows for a hefty knock on the door
- Concealed quick fit fixing method speeds up and simplifies fitting procedure
- Available in PVD gold, polished chrome, satin, white and Enduro Steel
- Length 180mm x 38mm wide