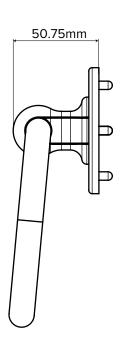

# **BULL RING KNOCKER**

- Heritage design for use on traditional period properties
- Patented face fixing plate
- Easy installation no need to drill through the door
- Available in white and satin.