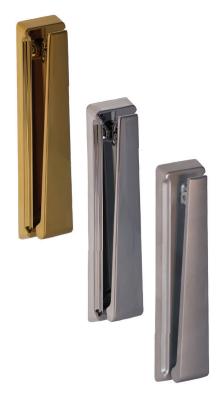

## PREMIUM DOCTOR KNOCKER

The Large Doctor Door Knocker perfectly merges timeless, eclectic style with traditional elements of a classic knocker. This means that it is ideal for more modern, contemporary home exteriors.

- 2 perfectly-matching nuts and washers for effective colour co-ordination
- Fitted onto the door using nylon bolts which do not condensate or rust
- Can fit door thicknesses of up to 75mm
- . Available in polished brass, polished chrome, satin chrome and black