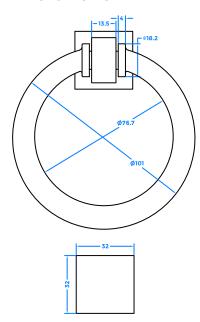

# BLU™ STAINLESS STEEL RING DOOR KNOCKER

- High quality solid stainless steel classic ring door knocker and strike plate
- Bolt-through fixings
- Manufactured from solid 316 Marine Grade Stainless Steel including fixing bolts
- Ideal for use where corrosion levels are high such as city or coastal environments
- Available in polished stainless steel, stainless steel, polished brass and satin black

### **Front Profile**

## **Side Profile**