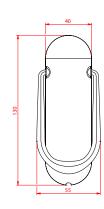

# BLU™ STAINLESS STEEL DOOR KNOCKER

- High quality solid stainless steel contemporary door knocker and strike plate
- Bolt-through security fixings
- Manufactured from 316 Marine Grade Stainless Steel
- Ideal for use where corrosion levels are high such as city or coastal environments and with acidic timber
- Part of a suited range of door and window hardware

#### Stainless Steel Door Knocker - DKB155

- Available in Satin Stainless Steel

# 50

**Front Profile** 

**Side Profile** 

## **Top Profile**