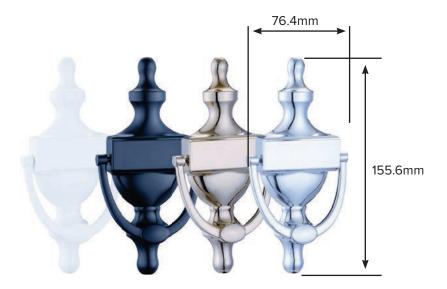

# **URN KNOCKER**

- Classic Urn knockers are designed with or without a cut-out for the 160° door viewer.
- Concealed 'Snap-lock' fixing method
- Available in PVD gold, polished chrome, satin, white, black and Enduro Steel

- 160° Spyhole Viewer
- Available in White, Black, PVD Gold, Chrome, Satin Chrome