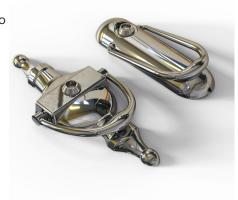

# BLU™ STAINLESS STEEL RING DOOR KNOCKER

- High quality solid stainless steel classic ring door knocker and strike plate
- Bolt-through fixings
- Manufactured from solid 316 Marine Grade Stainless Steel including fixing bolts
- Ideal for use where corrosion levels are high such as city or coastal environments
- Available in polished stainless steel, stainless steel, polished brass and satin black

Polished Stainless Steel

Stainless Steel

**Polished Brass** 

Matt Black