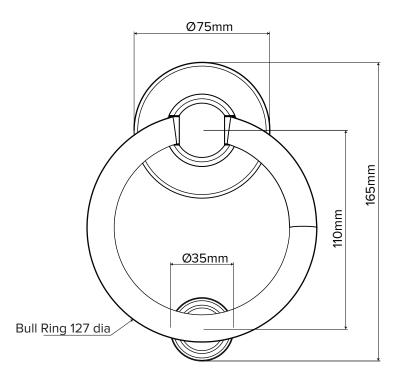

# **BULL RING KNOCKER**

- Heritage design for use on traditional period properties
- Patented face fixing plate
- Easy installation no need to drill through the door
- Available in white and satin.