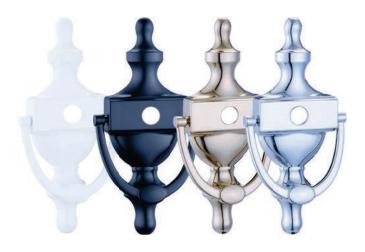

# **URN KNOCKER**

- Classic Urn knockers are designed with or without a cut-out for the 160° door viewer.
- Concealed 'Snap-lock' fixing method
- Available in PVD gold, polished chrome, satin, white, black and Enduro Steel

- 160° Spyhole Viewer
- Available in White, Black, PVD Gold, Chrome, Satin Chrome