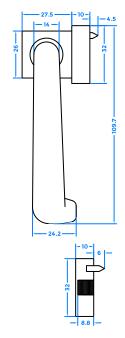

# **PONY TAIL KNOCKER**

- Popular for use on traditional period properties
- Compact and subtle design
- Concealed quick fit fixing method speeds up and simplifies fitting procedure
- Available in PVD gold, polished chrome, satin, white and Enduro Steel
- Length 148mm x 35mm wide

# **DOCTOR KNOCKER**

- Popular for use on traditional period properties
- A 2 part product; the knocker body and strike plate allows for a hefty knock on the door
- Concealed quick fit fixing method speeds up and simplifies fitting procedure
- Available in PVD gold, polished chrome, satin, white and Enduro Steel
- Length 180mm x 38mm wide