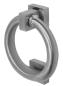

# BLU™ STAINLESS STEEL RING DOOR KNOCKER

- High quality solid stainless steel classic ring door knocker and strike plate
- Bolt-through fixings
- Manufactured from solid 316 Marine Grade Stainless Steel including fixing bolts
- Ideal for use where corrosion levels are high such as city or coastal environments
- Available in polished stainless steel, stainless steel, polished brass and satin black

Polished Stainless Steel

Stainless Steel

**Polished Brass** 

Matt Black