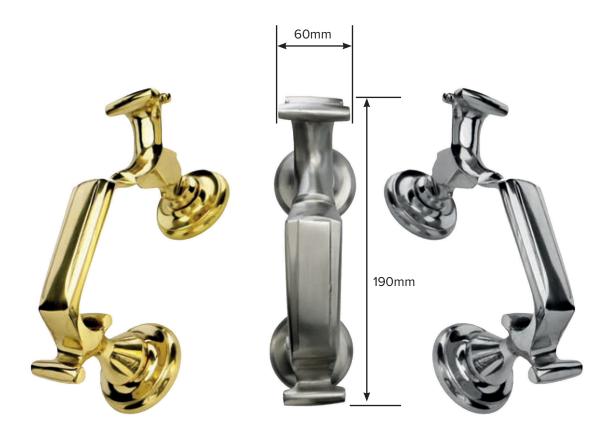

# **PONY TAIL KNOCKER**

- Popular for use on traditional period properties
- Compact and subtle design
- Concealed quick fit fixing method speeds up and simplifies fitting procedure
- Available in PVD gold, polished chrome, satin, white and Enduro Steel
- Length 148mm x 35mm wide

# **DOCTOR KNOCKER**

- Popular for use on traditional period properties
- A 2 part product; the knocker body and strike plate allows for a hefty knock on the door
- Concealed quick fit fixing method speeds up and simplifies fitting procedure
- Available in PVD gold, polished chrome, satin, white and Enduro Steel
- Length 180mm x 38mm wide