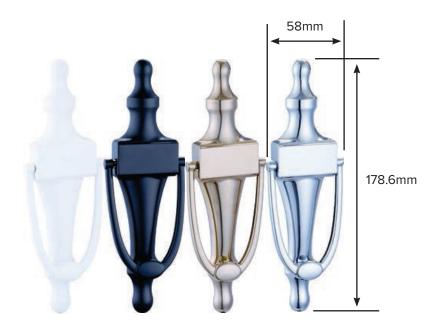

# **SLIM URN KNOCKER**

- Slim Urn knockers are designed with or without a cut-out for the 160° door viewer.
- Concealed 'Snap-lock' fixing method
- Available in PVD gold, polished chrome, satin, white, black and Enduro Steel

- 160° Spyhole Viewer
- Available in White, Black, PVD Gold, Chrome, Satin Chrome