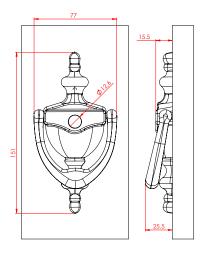

# **URN KNOCKER**

- Classic Urn knockers are designed with or without a cut-out for the 160° door viewer.
- Concealed 'Snap-lock' fixing method
- Available in PVD gold, polished chrome, satin, white, black and Enduro Steel

- 160° Spyhole Viewer
- Available in White, Black, PVD Gold, Chrome, Satin Chrome