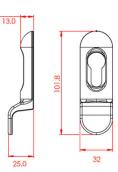

# Slimline Fingerpull

Colours Available: Gold, Chrome, Black, Stainless Steel, White

Dimensions: 32 x 101.8mm

For use with key wind or slam locks

Manufacturer's 20 year Anti-corrosion guarantee. Manufacturer's 10 year

Mechanical Guarantee