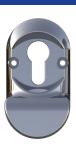

## **FINGER PULL ESCUTCHEON**

# Standard Fingerpull

Colours Available: Gold, Chrome, Black, Stainless Steel, White

Dimensions: 50 x 93mm

For use with key wind or slam locks

Manufacturer's 20 year Anti-corrosion guarantee. Manufacturer's 10 year

Mechanical Guarantee

**Sweet** 