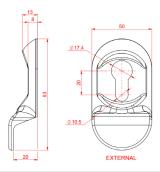

## **PRO LINEA OVAL ESCUTCHEON**

#### Colours Available:

Gold, Chrome, Brushed, Satin, Black, White

Dimensions: 32 x 70 x 10mm

For use with key wind or slam locks