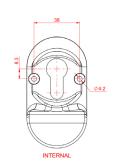

## **PRO LINEA OVAL ESCUTCHEON**

#### Colours Available:

Gold, Chrome, Brushed, Satin, Black, White

Dimensions: 32 x 70 x 10mm

For use with key wind or slam locks