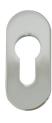

## **PRO LINEA OVAL ESCUTCHEON**

#### Colours Available:

Gold, Chrome, Brushed, Satin, Black, White

Dimensions: 32 x 70 x 10mm

For use with key wind or slam locks