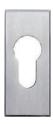

## STAINLESS STEEL ESCUTCHEON

#### **Colours Available:**

Brushed

Dimensions: 30 x 70 x 10mm

For use with key wind or slam locks