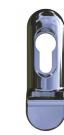

# Slimline Fingerpull

Colours Available: Gold, Chrome, Black, Stainless Steel, White

Dimensions: 32 x 101.8mm

For use with key wind or slam locks

Manufacturer's 20 year Anti-corrosion guarantee. Manufacturer's 10 year

Mechanical Guarantee