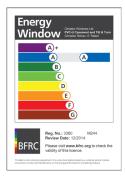

Once you have applied the BFRC will then send you an email advising your application has been approved, your details will be listed on their website and you will have rainbow coloured label artwork to use too.