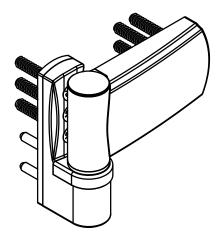

#### **GREENTEQ SIGMA FLAG HINGE - FITTING INSTRUCTIONS**

 Clamp jig into place and drill 5mm holes in frame (bottom 5 on frame) and sash (all)

2. Add packers if required then fit hinge body usng 40mm screws (supplied)

3. Firmly push hinge pin into place (with pin in neutral position to allow +/- 0.75mm adjustment noting offset position) then slide gap cover over pin

4. Fit flag to sash using screws supplied (28mm through 1st position & 40mm into main chamber)

6. Adjust as necessary. It may be necessary to slacken sash screws whilst carrying out lateral adjustment. Re-tighten screws, secure front cover and fit top cover and screw cover.

5. When all hinges are fitted slide sash onto frame. Fixing cover plate with screw (retained in plate)