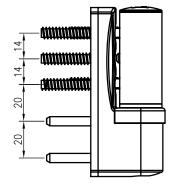

#### **GREENTEQ SIGMA FLAG HINGE - FITTING INSTRUCTIONS**

 Clamp jig into place and drill 5mm holes in frame (bottom 5 on frame) and sash (all)

2. Add packers if required then fit hinge body usng 40mm screws (supplied)

3. Firmly push hinge pin into place (with pin in neutral position to allow +/- 0.75mm adjustment noting offset position) then slide gap cover over pin

4. Fit flag to sash using screws supplied (28mm through 1st position & 40mm into main chamber)

6. Adjust as necessary. It may be necessary to slacken sash screws whilst carrying out lateral adjustment. Re-tighten screws, secure front cover and fit top cover and screw cover.

5. When all hinges are fitted slide sash onto frame. Fixing cover plate with screw (retained in plate)