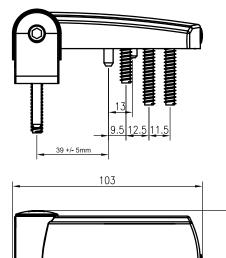

#### **GREENTEQ SIGMA FLAG HINGE - FITTING INSTRUCTIONS**

 Clamp jig into place and drill 5mm holes in frame (bottom 5 on frame) and sash (all)

2. Add packers if required then fit hinge body usng 40mm screws (supplied)

3. Firmly push hinge pin into place (with pin in neutral position to allow +/- 0.75mm adjustment noting offset position) then slide gap cover over pin

4. Fit flag to sash using screws supplied (28mm through 1st position & 40mm into main chamber)

6. Adjust as necessary. It may be necessary to slacken sash screws whilst carrying out lateral adjustment. Re-tighten screws, secure front cover and fit top cover and screw cover.

5. When all hinges are fitted slide sash onto frame. Fixing cover plate with screw (retained in plate)

- Final adjustment to be carried out on site. Door should be properly 'heeled and toed'.

see more overleaf..