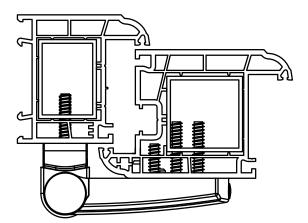

#### **GREENTEQ SIGMA FLAG HINGE - FITTING INSTRUCTIONS**

 Clamp jig into place and drill 5mm holes in frame (bottom 5 on frame) and sash (all)

2. Add packers if required then fit hinge body usng 40mm screws (supplied)

3. Firmly push hinge pin into place (with pin in neutral position to allow +/- 0.75mm adjustment noting offset position) then slide gap cover over pin

4. Fit flag to sash using screws supplied (28mm through 1st position & 40mm into main chamber)

6. Adjust as necessary. It may be necessary to slacken sash screws whilst carrying out lateral adjustment. Re-tighten screws, secure front cover and fit top cover and screw cover.

5. When all hinges are fitted slide sash onto frame. Fixing cover plate with screw (retained in plate)

- Final adjustment to be carried out on site. Door should be properly 'heeled and toed'.

see more overleaf..