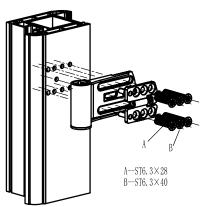

#### **GREENTEQ SIGMA FLAG HINGE - FITTING INSTRUCTIONS**

 Clamp jig into place and drill 5mm holes in frame (bottom 5 on frame) and sash (all)

2. Add packers if required then fit hinge body usng 40mm screws (supplied)

3. Firmly push hinge pin into place (with pin in neutral position to allow +/- 0.75mm adjustment noting offset position) then slide gap cover over pin

4. Fit flag to sash using screws supplied (28mm through 1st position & 40mm into main chamber)

6. Adjust as necessary. It may be necessary to slacken sash screws whilst carrying out lateral adjustment. Re-tighten screws, secure front cover and fit top cover and screw cover.

5. When all hinges are fitted slide sash onto frame. Fixing cover plate with screw (retained in plate)