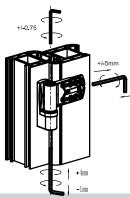

3. Firmly push hinge pin into place (with pin in neutral position to allow +/- 0.75mm adjustment noting offset position) then slide gap cover over pin

4. Fit flag to sash using screws supplied (28mm through 1st position & 40mm into main chamber)

6. Adjust as necessary. It may be necessary to slacken sash screws whilst carrying out lateral adjustment. Re-tighten screws, secure front cover and fit top cover and screw cover.

5. When all hinges are fitted slide sash onto frame. Fixing cover plate with screw (retained in plate)

- Final adjustment to be carried out on site. Door should be properly 'heeled and toed'.

see more overleaf..