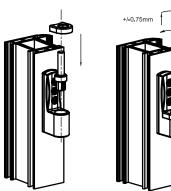

3. Firmly push hinge pin into place (with pin in neutral position to allow +/- 0.75mm adjustment noting offset position) then slide gap cover over pin

4. Fit flag to sash using screws supplied (28mm through 1st position & 40mm into main chamber)

6. Adjust as necessary. It may be necessary to slacken sash screws whilst carrying out lateral adjustment. Re-tighten screws, secure front cover and fit top cover and screw cover.

5. When all hinges are fitted slide sash onto frame. Fixing cover plate with screw (retained in plate)