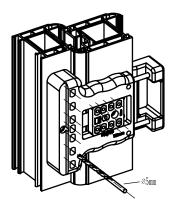

#### **GREENTEQ SIGMA FLAG HINGE - FITTING INSTRUCTIONS**

 Clamp jig into place and drill 5mm holes in frame (bottom 5 on frame) and sash (all)

2. Add packers if required then fit hinge body usng 40mm screws (supplied)