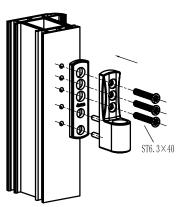

#### **GREENTEQ SIGMA FLAG HINGE - FITTING INSTRUCTIONS**

 Clamp jig into place and drill 5mm holes in frame (bottom 5 on frame) and sash (all)

2. Add packers if required then fit hinge body usng 40mm screws (supplied)

3. Firmly push hinge pin into place (with pin in neutral position to allow +/- 0.75mm adjustment noting offset position) then slide gap cover over pin

4. Fit flag to sash using screws supplied (28mm through 1st position & 40mm into main chamber)