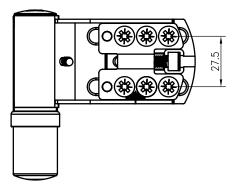

#### **GREENTEQ SIGMA FLAG HINGE - FITTING INSTRUCTIONS**

 Clamp jig into place and drill 5mm holes in frame (bottom 5 on frame) and sash (all)

2. Add packers if required then fit hinge body usng 40mm screws (supplied)

3. Firmly push hinge pin into place (with pin in neutral position to allow +/- 0.75mm adjustment noting offset position) then slide gap cover over pin

4. Fit flag to sash using screws supplied (28mm through 1st position & 40mm into main chamber)

6. Adjust as necessary. It may be necessary to slacken sash screws whilst carrying out lateral adjustment. Re-tighten screws, secure front cover and fit top cover and screw cover.

5. When all hinges are fitted slide sash onto frame. Fixing cover plate with screw (retained in plate)