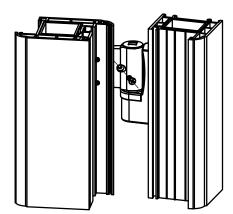

6. Adjust as necessary. It may be necessary to slacken sash screws whilst carrying out lateral adjustment. Re-tighten screws, secure front cover and fit top cover and screw cover.

5. When all hinges are fitted slide sash onto frame. Fixing cover plate with screw (retained in plate)

- Final adjustment to be carried out on site. Door should be properly 'heeled and toed'.

see more overleaf..