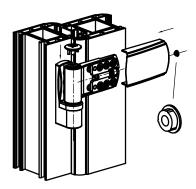

#### **GREENTEQ SIGMA FLAG HINGE - FITTING INSTRUCTIONS**

 Clamp jig into place and drill 5mm holes in frame (bottom 5 on frame) and sash (all)

2. Add packers if required then fit hinge body usng 40mm screws (supplied)

3. Firmly push hinge pin into place (with pin in neutral position to allow +/- 0.75mm adjustment noting offset position) then slide gap cover over pin

4. Fit flag to sash using screws supplied (28mm through 1st position & 40mm into main chamber)

6. Adjust as necessary. It may be necessary to slacken sash screws whilst carrying out lateral adjustment. Re-tighten screws, secure front cover and fit top cover and screw cover.

5. When all hinges are fitted slide sash onto frame. Fixing cover plate with screw (retained in plate)