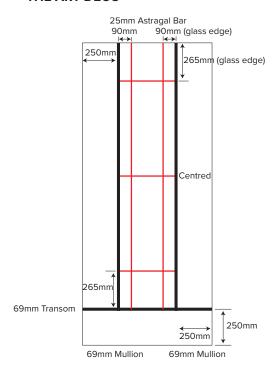

### **Climatec Period Door Collection**

Climatec Windows & Doors

- Bolted Corner Joints as standard
- Ultion Cyclinders as standard
- Transom / Mullions mechanically jointed

### **THE GEORGIAN**



### **THE GEORGIAN 1**



### THE VICTORIAN



### **THE VICTORIAN 2**



# For further assistance, call 01702 613733

www.climatec-windows.co.uk

11-14 Fletchers Square, Temple Farm Industrial Estate, Southend-on-Sea, Essex SS2 5RN

### **Climatec Period Door Collection**

Climatec Windows & Doors

- Bolted Corner Joints as standard
- Ultion Cyclinders as standard
- Transom / Mullions mechanically jointed

### THE EDWARDIAN

# 105mm or 169mm Transom 850mm

### THE ART DECO



## **THE 1930S** THE 1930S 2 **THE 1930S 3** 600mm 600mm 600mm 105mm or 105mm or 105mm or 169mm 169mm 169mm Transom Transom Transom 69mm Mullion 69mm Mullion 69mm Mullion 69mm Mullion 105mm/82mm Mullion

# For further assistance, call 01702 613733

www.climatec-windows.co.uk

11-14 Fletchers Square, Temple Farm Industrial Estate, Southend-on-Sea, Essex SS2 5RN