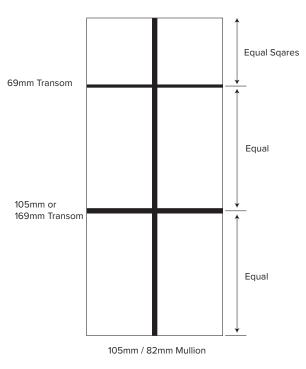

### **Climatec Period Door Collection**

Climatec Windows & Doors

- Bolted Corner Joints as standard
- Ultion Cyclinders as standard
- Transom / Mullions mechanically jointed

### **THE GEORGIAN**



### **THE GEORGIAN 1**



### THE VICTORIAN



### **THE VICTORIAN 2**



# For further assistance, call 01702 613733

www.climatec-windows.co.uk

11-14 Fletchers Square, Temple Farm Industrial Estate, Southend-on-Sea, Essex SS2 5RN

### **Climatec Period Door Collection**

Climatec Windows & Doors

- Bolted Corner Joints as standard
- Ultion Cyclinders as standard
- Transom / Mullions mechanically jointed

### THE EDWARDIAN

# 105mm or 169mm Transom 850mm

### THE ART DECO



## **THE 1930S** THE 1930S 2 **THE 1930S 3** 600mm 600mm 600mm 105mm or 105mm or 105mm or 169mm 169mm 169mm Transom Transom Transom 69mm Mullion 69mm Mullion 69mm Mullion 69mm Mullion 105mm/82mm Mullion

# For further assistance, call 01702 613733

www.climatec-windows.co.uk

11-14 Fletchers Square, Temple Farm Ind