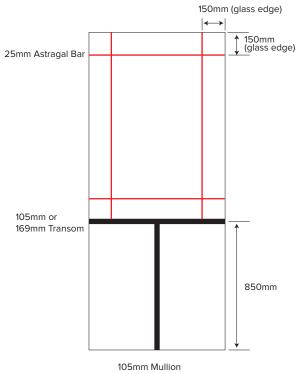

### **Climatec Period Door Collection**

Climatec Windows & Doors

- Bolted Corner Joints as standard
- Ultion Cyclinders as standard
- Transom / Mullions mechanically jointed

### **THE GEORGIAN**



### **THE GEORGIAN 1**



### THE VICTORIAN



### **THE VICTORIAN 2**



# For further assistance, call 01702 613733

www.climatec-windows.co.uk

11-14 Fletchers Square, Temple Farm Industrial Estate, Southend-on-Sea, Essex SS2 5RN

### **Climatec Period Door Collection**

Climatec Windows & Doors

- Bolted Corner Joints as standard
- Ultion Cyclinders as standard
- Transom / Mullions mechanically jointed

### THE EDWARDIAN

# 105mm or 169mm Transom 850mm

### THE ART DECO



## **THE 1930S** THE 1930S 2 **THE 1930S 3** 600mm 600mm 600mm 105mm or 105mm or 105mm or 169mm 169mm 169mm Transom Transom Transom 69mm Mullion 69mm Mullion 69mm Mullion 69mm Mullion 105mm/82mm Mullion

# For further assistance, call 01702 613733

www.climatec-windows.co.uk

11-14 Fletchers Square, Temple Farm Industrial Estate, Southend-on-Sea, Essex SS2 5RN