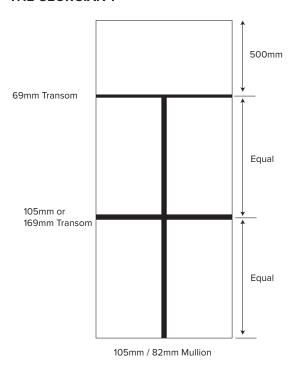

### **Climatec Period Door Collection**

Climatec Windows & Doors

- Bolted Corner Joints as standard
- Ultion Cyclinders as standard
- Transom / Mullions mechanically jointed

### **THE GEORGIAN**



### **THE GEORGIAN 1**



### THE VICTORIAN



### **THE VICTORIAN 2**



# For further assistance, call 01702 613733

www.climatec-windows.co.uk

11-14 Fletchers Square, Temple Farm Industrial Estate, Southend-on-Sea, Essex SS2 5RN

### **Climatec Period Door Collection**

Climatec Windows & Doors

- Bolted Corner Joints as standard
- Ultion Cyclinders as standard
- Transom / Mullions mechanically jointed

### THE EDWARDIAN

# 105mm or 169mm Transom 850mm

### THE ART DECO



## **THE 1930S** THE 1930S 2 **THE 1930S 3** 600mm 600mm 600mm 105mm or 105mm or 105mm or 169mm 169mm 169mm Transom Transom Transom 69mm Mullion 69mm Mullion 69mm Mullion 69mm Mullion 105mm/82mm Mullion

# For further assistance, call 01702 613733

www.climatec-windows.co.uk

11-14 Fletchers Square, Temple Farm Industrial Estate, Southend-o