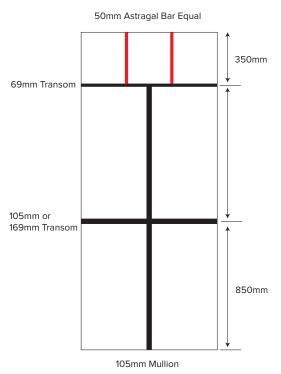

### **Climatec Period Door Collection**

Climatec Windows & Doors

- Bolted Corner Joints as standard
- Ultion Cyclinders as standard
- Transom / Mullions mechanically jointed

### **THE GEORGIAN**



### **THE GEORGIAN 1**



### THE VICTORIAN



### **THE VICTORIAN 2**



# For further assistance, call 01702 613733

www.climatec-windows.co.uk

11-14 Fletchers Square, Temple Farm Industrial Estate, Southend-on-Sea, Essex SS2 5RN

### **Climatec Period Door Collection**

Climatec Windows & Doors

- Bolted Corner Joints as standard
- Ultion Cyclinders as standard
- Transom / Mullions mechanically jointed

### THE EDWARDIAN

# 105mm or 169mm Transom 850mm

### THE ART DECO



## **THE 1930S** THE 1930S 2 **THE 1930S 3** 600mm 600mm 600mm 105mm or 105mm or 105mm or 169mm 169mm 169mm Transom Transom Transom 69mm Mullion 69mm Mullion 69mm Mullion 69mm Mullion 105mm/82mm Mullion

# For further assistance, call 01702 613733

www.climatec-windows.co.uk

11-14 Fletchers Square, Temple Farm Industrial Estate, Southend-on-Sea, Essex SS2 5RN