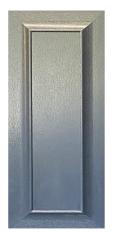

Raised and Fielded Panel

**Bolection 020 Moulding** 

**Bolection 030 Moulding** 

LR200 Mouldings

# Climatec Windows & Doors

Raised and Fielded Panel with Bolection 020 Moulding