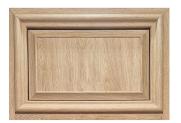

## DECORATIVE PANELS & MOULDINGS

- Raised & Fielded Panels
- Three moulding designs for extra enhancement
- Upgrade a door design by using the panel and mouldings together
- 20 colours available (not available as standard white):
  Whitegrain, Clotted Cream, Turner Oak, Irish Oak,
  Golden Oak, Mahogany, Rosewood, Midnight Black,
  Schwarzbraun, Anthracite Grey (grained), Anthracite Grey (smooth), Slate Grey (grained), Elephant Grey, Pearl Grey,
  Pebble Grey (grained), Chartwell Green, Sage, Racing Green, Ruby Red, Steel Blue.

Raised and Fielded Panel

**Bolection 020 Moulding** 

**Bolection 030 Moulding** 

LR200 Mouldings