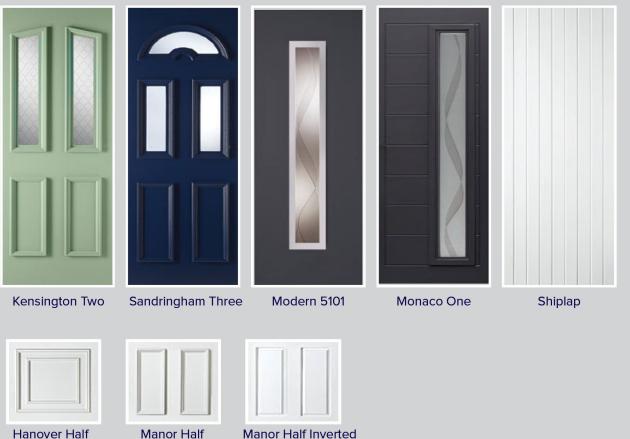

## STANDARD UPVC PANELS

- Over 30 standard door panel designs available, plus Shiplap, half panels and quarter panel options
- Manufactured using advanced technology that bonds two PVC skins to a variety of reinforcing materials ensuring the integrity of the panel against heat and moisture.
- Enhanced Security options available
- Brochure available showing all designs available can be found in the information centre of our website www.climatec-windows.co.uk

## standard panels: