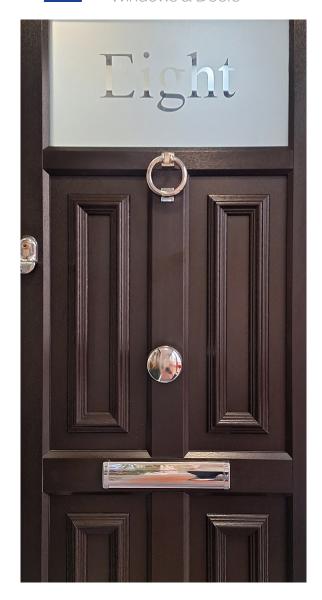

# Climatec Windows & Doors

Raised and Fielded Panel with Bolection 020 Moulding