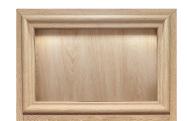

## DECORATIVE PANELS & MOULDINGS

- Raised & Fielded Panels
- Three moulding designs for extra enhancement
- Upgrade a door design by using the panel and mouldings together
- 20 colours available (not available as standard white):
  Whitegrain, Clotted Cream, Turner Oak, Irish Oak,
  Golden Oak, Mahogany, Rosewood, Midnight Black,
  Schwarzbraun, Anthracite Grey (grained), Anthracite Grey (smooth), Slate Grey (grained), Elephant Grey, Pearl Grey,
  Pebble Grey (grained), Chartwell Green, Sage, Racing Green, Ruby Red, Steel Blue.

Raised and Fielded Panel

**Bolection 020 Moulding** 

**Bolection 030 Moulding** 

LR200 Mouldings