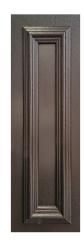

## DECORATIVE PANELS & MOULDINGS

- Raised & Fielded Panels
- Three moulding designs for extra enhancement
- Upgrade a door design by using the panel and mouldings together
- 20 colours available (not available as standard white):
  Whitegrain, Clotted Cream, Turner Oak, Irish Oak,
  Golden Oak, Mahogany, Rosewood, Midnight Black,
  Schwarzbraun, Anthracite Grey (grained), Anthracite Grey (smooth), Slate Grey (grained), Elephant Grey, Pearl Grey,
  Pebble Grey (grained), Chartwell Green, Sage, Racing Green, Ruby Red, Steel Blue.

Raised and Fielded Panel

**Bolection 020 Moulding** 

**Bolection 030 Moulding** 

LR200 Mouldings