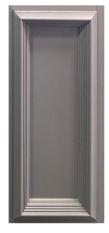

## DECORATIVE PANELS & MOULDINGS

- Raised & Fielded Panels
- Three moulding designs for extra enhancement
- Upgrade a door design by using the panel and mouldings together
- 20 colours available (not available as standard white):
  Whitegrain, Clotted Cream, Turner Oak, Irish Oak,
  Golden Oak, Mahogany, Rosewood, Midnight Black,
  Schwarzbraun, Anthracite Grey (grained), Anthracite Grey (smooth), Slate Grey (grained), Elephant Grey, Pearl Grey,
  Pebble Grey (grained), Chartwell Green, Sage, Racing Green, Ruby Red, Steel Blue.

Raised and Fielded Panel

**Bolection 020 Moulding** 

**Bolection 030 Moulding** 

LR200 Mouldings